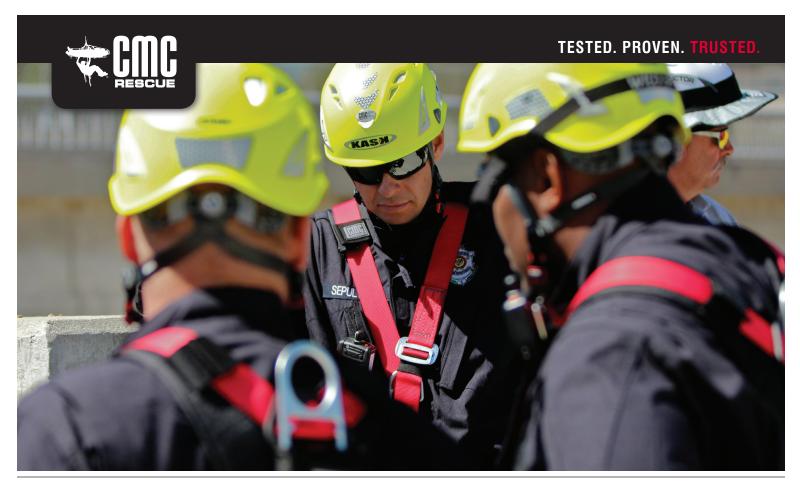

# KASK SUPER PLASMA HELMETS

The Newest Evolution in Rescue Helmets

Distributed by CMC Rescue.

The Kask Super Plasma helmets have been specifically designed for professional rescue and work-at-height applications. They are lightweight, compact and amazingly comfortable. Kask Super Plasma helmets are well-ventilated and equipped with protective aluminum anti-intrusion grills to deflect debris and water.

The advanced shape of the inner shell offers improved durability and better adaptation to all head sizes. Works perfectly with the CMC Rescue Sunbrero (Item #492155, 492159). Made in Italy.