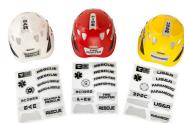

### WEIGHT 1 LB

| ITEM # | COLOR        |
|--------|--------------|
| 346200 | White        |
| 346201 | Orange       |
| 346202 | Blue         |
| 346203 | Red          |
| 346205 | Black        |
| 346207 | Yellow       |
| 346220 | Hi-Viz White |
| 346223 | Hi-Viz Red   |
| 346226 | Hi-Viz Lime  |

#### **OPTIONAL REFLECTIVE DECALS**

ITEM #346701 Firefighter

ITEM #346702 SAR ITEM #346703 USAR

BREAKING STRENGTH of more than 50 daN or 112.4 lbf