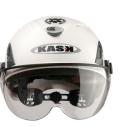

OPTIONAL SUPER PLASMA VISOR

available in two lens styles for added eye and face protection.

ITEM #123456 Smoke
ITEM #345678 Clear