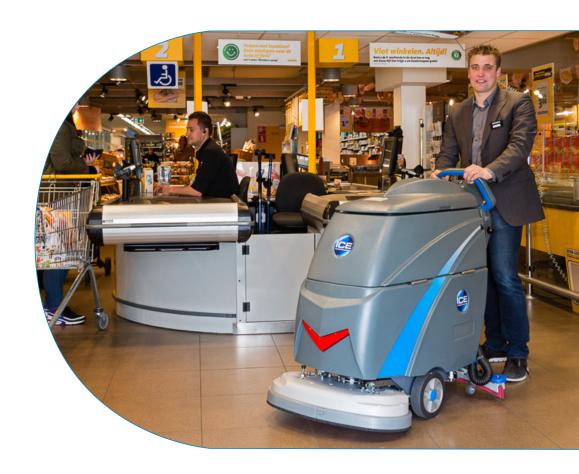

## Be A Good Choice.

ICE i24BtL proves to be a good choice'.

Mr Danny Hapers of the Jumbo Supermarket Hapers in Gilze in the Netherlands puts an ICE i24BTL+ i-Synergy scrubber dryer into service. "With the ICE i24BTL+ we are getting a solid and no-nonsense cleaning machine, it is a simple and strong machine and in a good price-quality ratio" says Danny Hapers.

## Simple to Maintain

"The ICE i24BTL+ is a machine developed specifically for retail, you can see that in the construction and in the controls. Minimal buttons and handles simplify and reduce the chance of incorrect use, the operator quickly understands how this machine works.

Moreover, it is a solid machine. The parts that move over the ground, such as the scrub head and the squeegee, are made of sturdy aluminum, I don't see them breaking down that quickly.

The daily maintenance is simple and we do it ourselves; those are the points of interest. If we want to order something we use the handy smart QR code on the machine; scan, tick and send. I can pass on a service request in the same way".