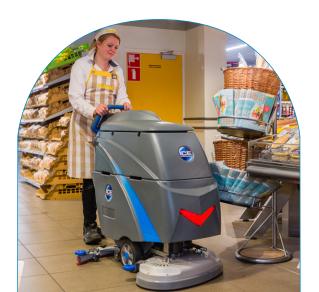

## Simple to Maintain

"The ICE i24BTL+ is a machine developed specifically for retail, you can see that in the construction and in the controls. Minimal buttons and handles simplify and reduce the chance of incorrect use, the operator quickly understands how this machine works.

Moreover, it is a solid machine. The parts that move over the ground, such as the scrub head and the squeegee, are made of sturdy aluminum, I don't see them breaking down that quickly.

The daily maintenance is simple and we do it ourselves; those are the points of interest. If we want to order something we use the handy smart QR code on the machine; scan, tick and send. I can pass on a service request in the same way".