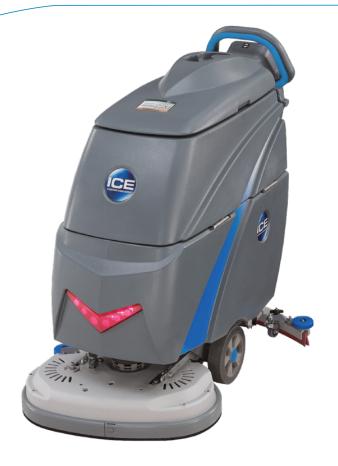

# i24BTL+ Cleaning path 61 cm Capacity 2.500 m²/hour Working time 3,5 hours

Danny Hapers:

"With the ICE i24BTL+ we are getting a solid and no-nonsense cleaning machine, it is a simple and strong machine and in a good price-quality ratio"