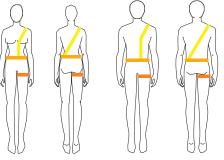

| Torso | Measure from 3 inches left of navel. Upward over left shoulder towards lower side of back. |
|-------|--------------------------------------------------------------------------------------------|
| Waist | Measure the circumference around the waist just under the navel.                           |
| Leg   | Measure the circumference around the thigh starting 2 inches below the crotch.             |