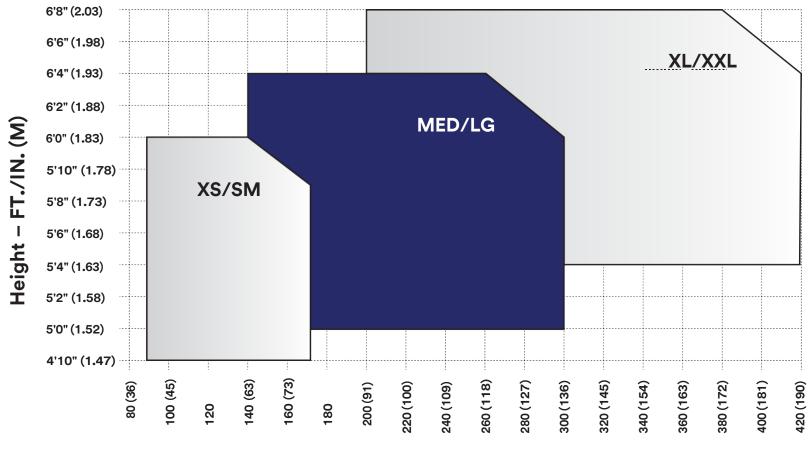

## **3M<sup>™</sup> DBI-SALA<sup>®</sup> ExoFit<sup>™</sup> <u>X-Style</u> Harness Sizing Guidance**

Weight – LBS. (KG)

## 3M<sup>™</sup> DBI-SALA<sup>®</sup> ExoFit<sup>™</sup> <u>X-Style</u> Harness Sizing Guidance

| Vest Style                | <b>X-Small/Small</b><br>4 ft. 10 in. – 6 ft. 0 in. (1.47 m – 1.83 m)<br>90 lbs. – 170 lbs. (41 kg – 77 kg) | <b>Medium/Large</b><br>5 ft. 0 in. – 6 ft. 4 in. (1.52 m – 1.94 m)<br>140 lbs. – 300 lbs. (64 kg – 136 kg) | <b>X-Large/2X-Large</b><br>5 ft. 4 in. – 6 ft. 8 in. (1.63 m – 2.0 m)<br>200 lbs. – 420 lbs. (91 kg – 191 kg) |
|---------------------------|------------------------------------------------------------------------------------------------------------|------------------------------------------------------------------------------------------------------------|---------------------------------------------------------------------------------------------------------------|
| Harness Torso Length      | 35 in. – 44 in.                                                                                            | 37 in. – 49 in.                                                                                            | 39 in. – 54 in.                                                                                               |
| Harness Leg Circumference | 14 in. – 31 in.                                                                                            | 16 in. – 36 in.                                                                                            | 18 in. – 41 in.                                                                                               |

| Construction Style          | <b>X-Small/Small</b><br>4 ft. 10 in. – 6 ft. 0 in. (1.47 m – 1.83 m)<br>90 lbs. – 170 lbs. (41 kg – 77 kg) |                 | <b>X-Large/2X-Large</b><br>5 ft. 4 in. – 6 ft. 8 in. (1.63 m – 2.0 m)<br>200 lbs. – 420 lbs. (91 kg – 191 kg) |
|-----------------------------|------------------------------------------------------------------------------------------------------------|-----------------|---------------------------------------------------------------------------------------------------------------|
| Harness Torso Length        | 35 in. – 44 in.                                                                                            | 37 in. – 49 in. | 39 in. – 54 in.                                                                                               |
| Harness Waist Circumference | 34 in. – 41 in.                                                                                            | 37 in. – 47 in. | 40 in. – 53 in.                                                                                               |
| Harness Leg Circumference   | 14 in. – 31 in.                                                                                            | 16 in. – 36 in. | 18 in. – 41 in.                                                                                               |