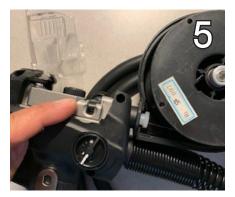

#### Wire Installation

- 1. Unscrew front nose and wire spring
- 2. Insert flux wire, insert the spool in the gun and screw the nut to secure the spool
- 3. Feed 10" of wire into the front nozzle
- 4. After welding wire reel is mounted, the locking nut shall be screwed tightly enough to prevent the risk of wire blasting of the welding wire reel. This nut controls the wire tension.

- 5. Close the wheel pressing arm, clamp the regulating lever into the wheel pressing arm grove
- Screw the tension regulating lever tightly NOTE: Gun is set up this the wire wheel groove for 0.030 to 0.35 wire, to feed 0.040+ you need to turn the wheel.
- 7. Untighten the compression nut
- 8. Turn and place back
- 9. Install the compression nut and tighten