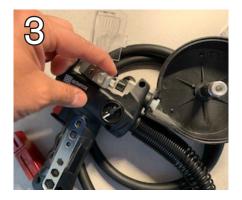

#### Wire Installation

- 1. Unscrew front nose and wire spring
- 2. Insert flux wire, insert the spool in the gun and screw the nut to secure the spool
- 3. Feed 10" of wire into the front nozzle
- 4. After welding wire reel is mounted, the locking nut shall be screwed tightly enough to prevent the risk of wire blasting of the welding wire reel. This nut controls the wire tension.

- 5. Close the wheel pressing arm, clamp the regulating lever into the wheel pressing arm grove
- Screw the tension regulating lever tightly NOTE: Gun is set up this the wire wheel groove for 0.030 to 0.35 wire, to feed 0.040+ you need to turn the wheel.
- 7. Untighten the compression nut
- 8. Turn and place back
- 9. Install the compression nut and tighten