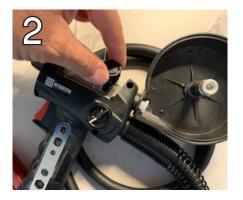

#### Wire Spool Installation —

- 1. Remove wire reel transparent cover
- 2. Unscrew the locking nut
- 3. Open the transparent cover of handle
- 4. Pull up pressing arm
- 5. Pull the wire feeding wheel

UltraTech International, Inc. 11542 Davis Creek Court Jacksonville, FL 32256 1-904-292-1611 · tacticalwelder.com

#### Wire Installation

- 1. Unscrew front nose and wire spring
- 2. Insert flux wire, insert the spool in the gun and screw the nut to secure the spool
- 3. Feed 10" of wire into the front nozzle
- 4. After welding wire reel is mounted, the locking nut shall be screwed tightly enough to prevent the risk of wire blasting of the welding wire reel. This nut controls the wire tension.