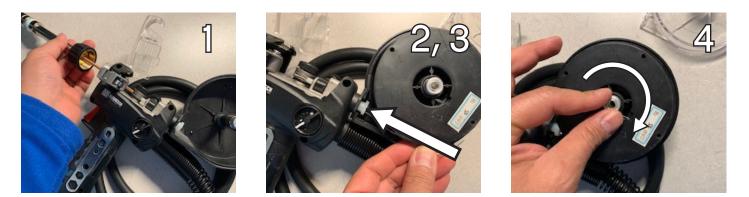

#### Wire Spool Installation —

- 1. Remove wire reel transparent cover
- 2. Unscrew the locking nut
- 3. Open the transparent cover of handle
- 4. Pull up pressing arm
- 5. Pull the wire feeding wheel

UltraTech International, Inc. 11542 Davis Creek Court Jacksonville, FL 32256 1-904-292-1611 · tacticalwelder.com

#### Wire Installation

- 1. Unscrew front nose and wire spring
- 2. Insert flux wire, insert the spool in the gun and screw the nut to secure the spool
- 3. Feed 10" of wire into the front nozzle
- 4. After welding wire reel is mounted, the locking nut shall be screwed tightly enough to prevent the risk of wire blasting of the welding wire reel. This nut controls the wire tension.