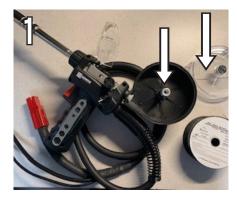

#### Wire Spool Installation —

- 1. Remove wire reel transparent cover
- 2. Unscrew the locking nut
- 3. Open the transparent cover of handle
- 4. Pull up pressing arm
- 5. Pull the wire feeding wheel

UltraTech International, Inc. 11542 Davis Creek Court Jacksonville, FL 32256 1-904-292-1611 · tacticalwelder.com