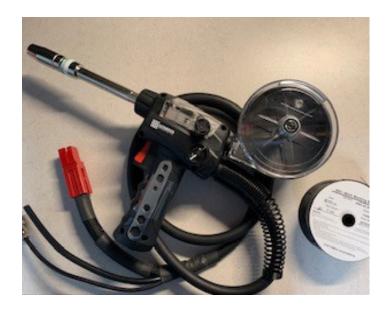

this instructions carefully before use

The purpose of the precautions listed in this manual are to ensure the safe use of the machine and protect you and other from injury.

Safety is fully considered in the design and production of this product and the precautions in this manual must be observed during use.

Incorrect use of this product will cause hazard and injury of three different levels, to which warning symbols and test signals are used to warn in this manual.

#### Wire Spool Installation —

- 1. Remove wire reel transparent cover
- 2. Unscrew the locking nut
- 3. Open the transparent cover of handle
- 4. Pull up pressing arm
- 5. Pull the wire feeding wheel









UltraTech International, Inc. 11542 Davis Creek Court Jacksonville, FL 32256 1-904-292-1611 · tacticalwelder.com



#### Wire Installation

- 1. Unscrew front nose and wire spring
- 2. Insert flux wire, insert the spool in the gun and screw the nut to secure the spool
- 3. Feed 10" of wire into the front nozzle
- 4. After welding wire reel is mounted, the locking nut shall be screwed tightly enough to prevent the risk of wire blasting of the welding wire reel. This nut controls the wire tension.



- 5. Close the wheel pressing arm, clamp the regulating lever into the wheel pressing arm grove
- Screw the tension regulating lever tightly NOTE: Gun is set up this the wire wheel groove for 0.030 to 0.35 wire, to feed 0.040+ you need to turn the wheel.
- 7. Untighten the compression nut
- 8. Turn and place back
- 9. Install the compression nut and tighten









UltraTech International, Inc. 11542 Davis