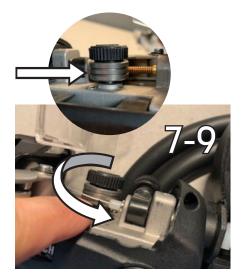

- 5. Close the wheel pressing arm, clamp the regulating lever into the wheel pressing arm grove
- Screw the tension regulating lever tightly NOTE: Gun is set up this the wire wheel groove for 0.030 to 0.35 wire, to feed 0.040+ you need to turn the wheel.
- 7. Untighten the compression nut
- 8. Turn and place back
- 9. Install the compression nut and tighten