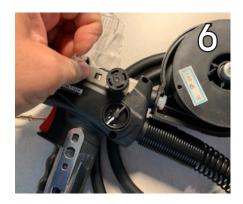

- 5. Close the wheel pressing arm, clamp the regulating lever into the wheel pressing arm grove
- Screw the tension regulating lever tightly NOTE: Gun is set up this the wire wheel groove for 0.030 to 0.35 wire, to feed 0.040+ you need to turn the wheel.
- 7. Untighten the compression nut
- 8. Turn and place back
- 9. Install the compression nut and tighten