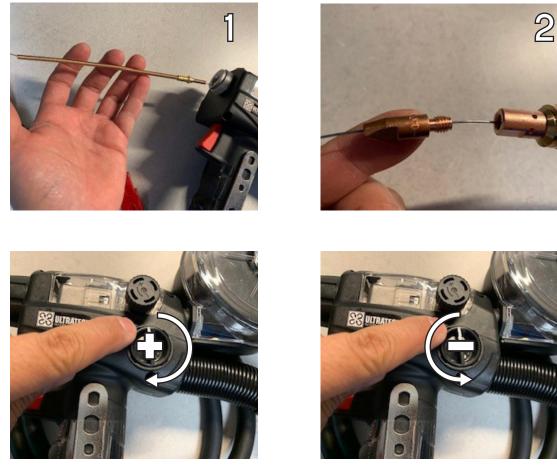

## Flux Wire and Welding Tip

- 1. Insert the wire into the spring following the nozzle
- 2. Insert the welding tip

NOTE: Choose the right tip for the right wire to prevent wire from back welding into the tip.

#### Wire Speed

Wire speed knob is set up to increase speed by turning right and slow down to the left.

UltraTech International, Inc. 11542 Davis Creek Court Jacksonville, FL 32256 1-904-292-1611 · tacticalwelder.com