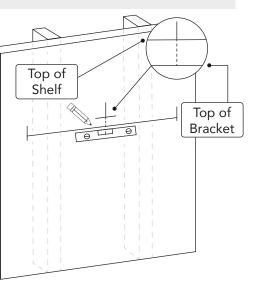

### A Installation Tips

• To figure out the distance from the top of the shelf to the top of the bracket, place the bracket in your shelf and measure.

Wall Studs

Place your bracket on the wall aligning the center of the bracket with your center line that your drew from step 3 and align the top of the bracket with the horizontal line from step 4.