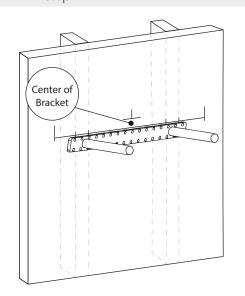

### A Installation Tips

• To figure out the distance from the top of the shelf to the top of the bracket, place the bracket in your shelf and measure.

Wall Studs

Place your bracket on the wall aligning the center of the bracket with your center line that your drew from step 3 and align the top of the bracket with the horizontal line from step 4.