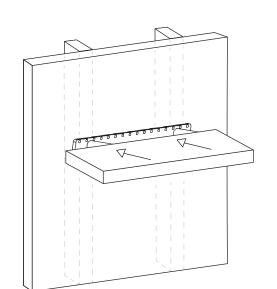

### **B** Installation Tips

• Your shelf is designed to fit tight, so it may require additional force when sliding your shelf onto the bracket. If your shelf won't go in all the way, consider the following:

1. Tap the shelf into place using a rubber mallet (protect it with a thick cloth or towel first).

2. Force the shelf on by wiggling up and down and side to side while pushing it against the wall.