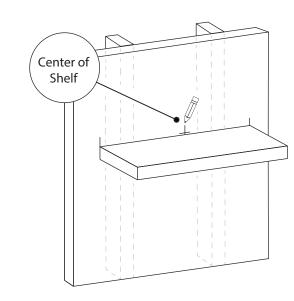

# 3 Mark with the cente

Mark with your pencil where the center of the shelf will be.

Using a power drill with drill bit and supplied screws, drill the screws into the studs. Note: You only have to drill screws along the top of the bracket. Bottom screwholes are an accessory.