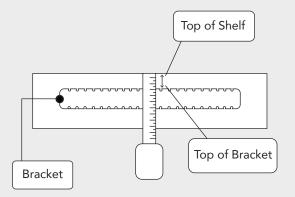

### A Installation Tips

• To figure out the distance from the top of the shelf to the top of the bracket, place the bracket in your shelf and measure.

Wall Studs

Place your bracket on the wall aligning the center of the bracket with your center line that your drew from step 3 and align the top of the bracket with the horizontal line from step 4.