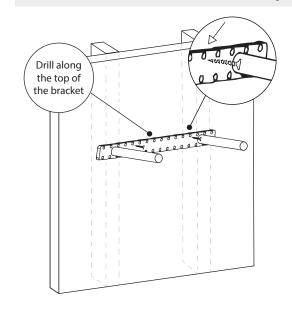

# 3 Mark with the cente

Mark with your pencil where the center of the shelf will be.

Using a power drill with drill bit and supplied screws, drill the screws into the studs. Note: You only have to drill screws along the top of the bracket. Bottom screwholes are an accessory.