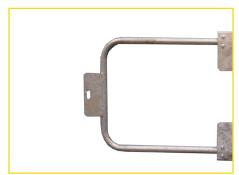

## **Features**

Stop measuring and simplify installation logistics with the most versatile self-closing gate available.

- Fits openings 17 48" wide
- Universal system mounts to 1- 2" round or square posts and can be wall mounted.
- Prevent access from hazards by adding a locking hasp

## **Features**

Slotted for Lock-out Clasp

**Adjustable Gate Width** 

## **Specifications**

- · Closing method: Spring Loaded
- Fits openings between 17 and 48 inches
- Mounts to 1-2" square or round posts and can be wall mounted
- Adjustable hinge height and universal mounts to accommodate most post types