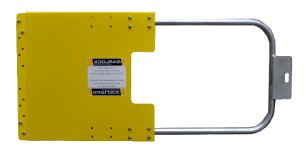

OSHA compliant gate that protects workers from falls, or limit access to hazardous areas.

## **Features**

Stop measuring and simplify installation logistics with the most versatile self-closing gate available.

- Fits openings 17 48" wide
- Universal system mounts to 1- 2" round or square posts and can be wall mounted.
- Prevent access from hazards by adding a locking hasp

Available in Galvanized or Safety Yellow

Visit ralcolor.com for additional color choices (minimums may apply)







## Why Choose Garlock Safety Systems™?

- Rigorously Tested to Exceed OSHA & ANSI Standards
- In-House Engineering
- Custom Engineered Products Available

• Full Passive Fall Prevention Portfolio



## **Features**







Slotted for Lock-out Clasp



**Adjustable Gate Width** 

## **Specifications**

- · Closing method: Spring Loaded
- Fits openings between 17 and 48 inches
- Mounts to 1-2" square or round posts and can be wall mounted
- Adjustable hinge height and universal mounts to accommodate most post types