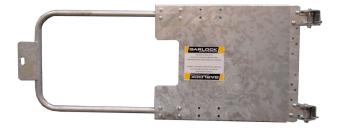

## **Features**

Stop measuring and simplify installation logistics with the most versatile self-closing gate available.

- Fits openings 17 48" wide
- Universal system mounts to 1- 2" round or square posts and can be wall mounted.
- Prevent access from hazards by adding a locking hasp

Available in Galvanized or Safety Yellow

Visit ralcolor.com for additional color choices (minimums may apply)

## **Specifications**

- · Closing method: Spring Loaded
- Fits openings between 17 and 48 inches
- Mounts to 1-2" square or round posts and can be wall mounted
- Adjustable hinge height and universal mounts to accommodate most post types