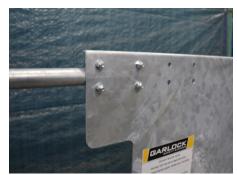

## **Features**

Stop measuring and simplify installation logistics with the most versatile self-closing gate available.

- Fits openings 17 48" wide
- Universal system mounts to 1- 2" round or square posts and can be wall mounted.
- Prevent access from hazards by adding a locking hasp

## **Specifications**

- · Closing method: Spring Loaded
- Fits openings between 17 and 48 inches
- Mounts to 1-2" square or round posts and can be wall mounted
- Adjustable hinge height and universal mounts to accommodate most post types