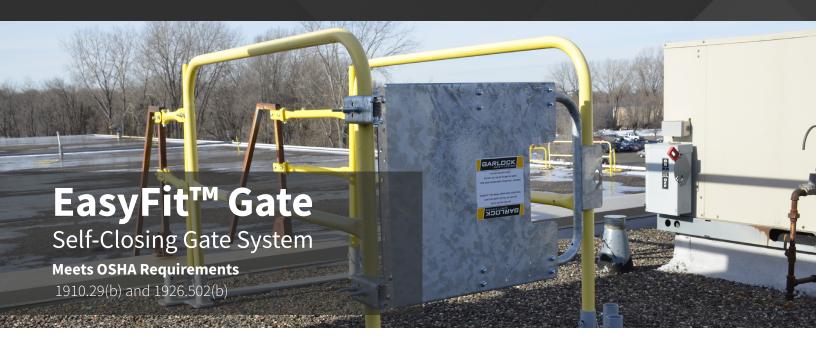

## **Features**

Stop measuring and simplify installation logistics with the most versatile self-closing gate available.

- Fits openings 17 48" wide
- Universal system mounts to 1- 2" round or square posts and can be wall mounted.
- Prevent access from hazards by adding a locking hasp

## **Specifications**

- · Closing method: Spring Loaded
- Fits openings between 17 and 48 inches
- Mounts to 1-2" square or round posts and can be wall mounted
- Adjustable hinge height and universal mounts to accommodate most post types