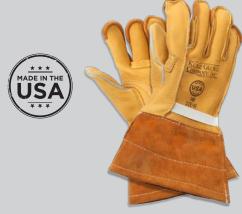

# KUNZ® BUCKSKIN DRIVER STYLE WORK GLOVE

#### Sizes SM-XL

- Gunn cut minimizes seams for increased durability and comfort
- Leather processed to optimized stretch for improved fit and function
- Shirred elastic back for a secure fit
- Cut Level A1
- Puncture Level 4