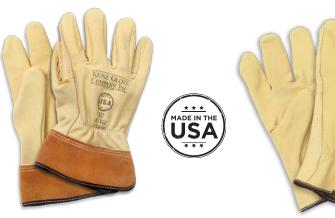

# KUNZ® HEAVY DUTY BUCKSKIN WORK GLOVE WITH CUFF

### Sizes SM-XL

- Gunn cut minimizes seams for increased durability and comfort
- Leather processed to optimized stretch for improved fit and function
- Elastic strap back for a secure fit
- Cut Level A1
- Puncture Level 4
- Sewn outseams for added comfort
- Davey tips on fingers for durability
- 148 available with 6.5" cuff