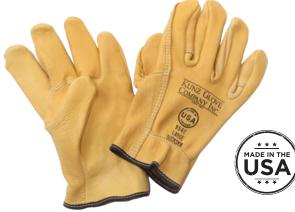

## KUNZ® COWHIDE DRIVER STYLE WORK GLOVES

### Sizes SM-XL

- Gunn cut minimizes seams for increased durability and comfort
- Leather processed to optimized stretch for improved fit and function
- Shirred elastic back for a secure fit
- Soft yet durable for dexterity plus protection
- Puncture Level 3
- 552 available with 4" cuff