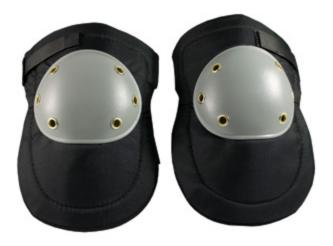

#### Hard Plastic Cap Knee Pads

- Durable lightweight pads that deliver all-day comfort
- Abrasion resistant plastic knee cap for long-lasting protection
- Thick foam center padding
- Adjustable hook & loop closure straps ensure a secure fit