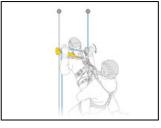

## ASAP'SORBER AXESS

The ASAP'SORBER AXESS energy absorber may only be used with the ASAP or ASAP LOCK mobile fall arrester. It allows user to work at a distance from the rope, in order to protect it during certain work phases. Equipped with tear-webbing inside a pouch that opens on each end, the absorber is protected from abrasion, while allowing for regular inspection. In can be used in two-person rescue situations for a maximum load of 250 kg.

The ASAP'SORBER AXESS allows the rope to be kept at a distance to protect it during certain work phases.

The ASAP'SORBER AXESS can be used for loads up to 250 kg in two-person rescue situations.