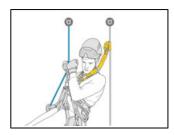

## ASAP'SORBER AXESS

The ASAP'SORBER AXESS energy absorber may only be used with the ASAP or ASAP LOCK mobile fall arrester. It allows user to work at a distance from the rope, in order to protect it during certain work phases. Equipped with tear-webbing inside a pouch that opens on each end, the absorber is protected from abrasion, while allowing for regular inspection. In can be used in two-person rescue situations for a maximum load of 250 kg.

The ASAP'SORBER AXESS allows the rope to be kept at a distance to protect it during certain work phases.

The ASAP'SORBER AXESS can be used for loads up to 250 kg in two-person rescue situations.