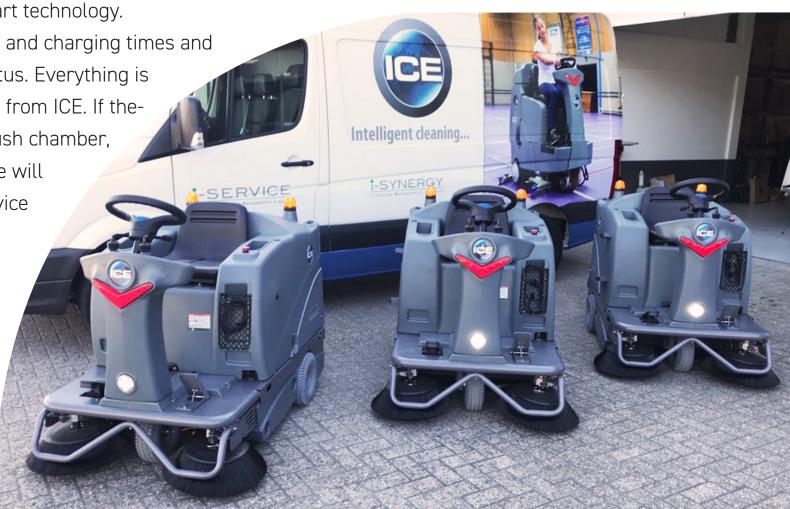

### It is in the Details.

Washin7 now has three locations in the Netherlands: Eindhoven, Bergen op Zoom and Roosendaal. For each location the ICE iS1100L+ sit-on sweeper has now been chosen, a "smart sweeper" which, just like the carwashes, is equipped with smart technology.

The sweepers report working and charging times and check their own technical status. Everything is readable in the i-Synergy App from ICE. If there is an obstruction in the brush chamber, the system's anomalous value will transmit an alert to ICE's service