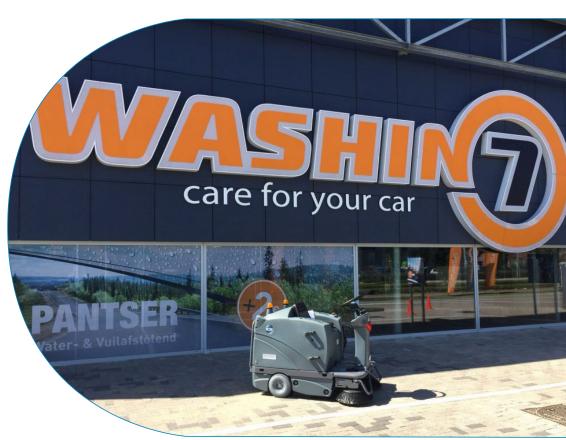

## Convince.

Washin7 is an indoor carwash with the latest technologies for optimal cleaning and care of cars. The carwashes, divided over 3 locations are fast, safe to carpaint and durable. With such a modern and progressive carwash comes a clean environment and it is not

for nothing that Washin7 has chosen the ICE iS1100L+ i-Synergy sweeper for sweeping the vacuum lines and the wash bay environment. The choice for ICE came after a month of intensive testing at 2 locations.