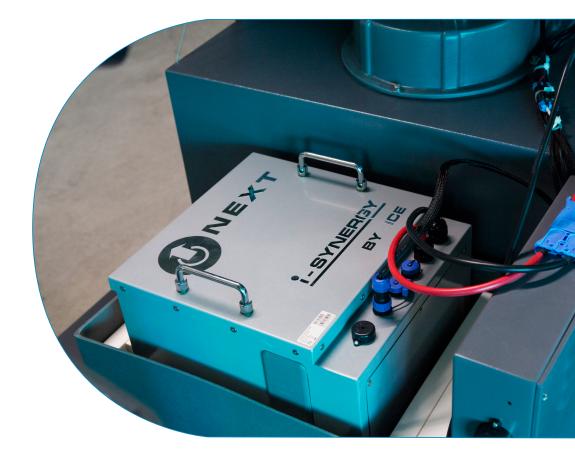

Cleaning path 70-112 cm
Capacity 6.200 m<sup>2</sup>/hour
Working time 3 hours

In this way, ICE watches over the continuity of operations and the status of the machine. If the machines, which are equipped with Li-ion battery, are used several times a day, it does not have a negative impact on the life of the battery. The service life of the Li-ion battery is more than 7 times longer than traditional batteries. There is therefore a 5-year warranty on these i-Synergy batteries.