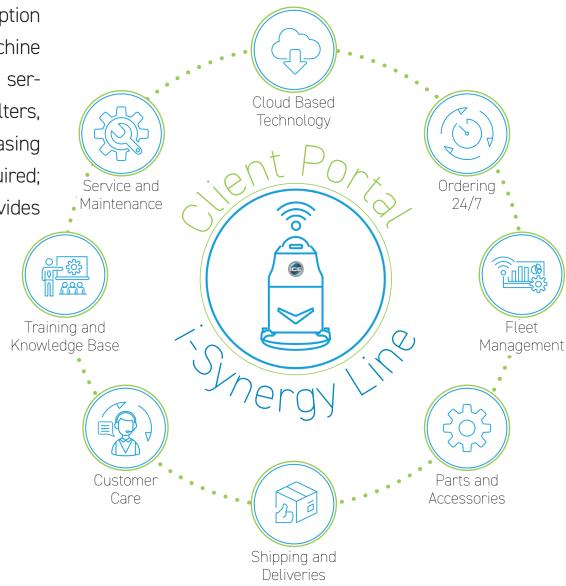

The sweepers report working and charging times and check their own technical status. Everything is readable in the i-Synergy App from ICE. If there is an obstruction in the brush chamber, the system's anomalous value will transmit an alert to ICE's service

Cleaning path 70-112 cm
Capacity 6.200 m<sup>2</sup>/hour
Working time 3 hours

In this way, ICE watches over the continuity of operations and the status of the machine. If the machines, which are equipped with Li-ion battery, are used several times a day, it does not have a negative impact on the life of the battery. The service life of the Li-ion battery is more than 7 times longer than traditional batteries. There is therefore a 5-year warranty on these i-Synergy batteries.

Cloud Based Fleet
Technology Management

Lithium-ion Battery

Cleaning

Pro-active

Pro-active Maintenance

SMART CLEANING