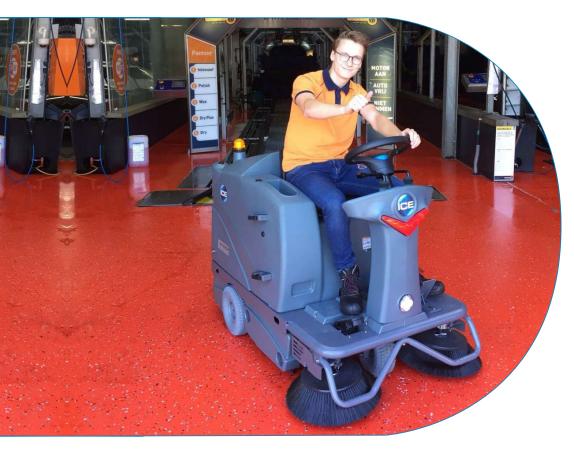

The ICE iS1100L sweeping machine sweeps this up effortlessly, whether it is pieces of paper, cups, sand, cigarette butts and other residual waste. The outside area around the wash bays can also be kept clean with this ICE sweeping machine.

### It is in the Details.

Washin7 now has three locations in the Netherlands: Eindhoven, Bergen op Zoom and Roosendaal. For each location the ICE iS1100L+ sit-on sweeper has now been chosen, a "smart sweeper" which, just like the carwashes, is equipped with smart technology.

## Effortless Cleaning.

After a demonstration in Eindhoven, it was decided to test this ICE iS1100L+ rider at two locations.

A long-term test says more than a demonstration and Washin7 wanted to make a well-considered choice. After this test month, Stefan Felix, operations manager of Washin7 came back with very positive feedback. The iS1100L turned out to be a good choice; the sweeper sweeps up coarse and fine sweeping dirt effortlessly, the polyester filter and the dirt container are mold and rot free (moisture!). The order for the delivery of three sweeping machines for Washin7 is a fact.