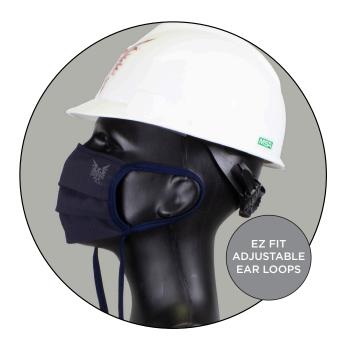

Adjustable earloops slip over ears to provide a customized fit and easy on and off.