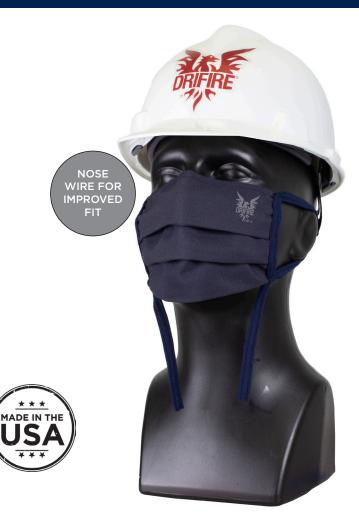

## DRIFIRE<sup>®</sup> FR 4.4 Double Layer Mask w/ Nose Wire

This mask is designed to:

- Discourage touching of nose and mouth
- Decrease the spread of wearer's airborne particles from coughing or sneezing

## **FEATURES:**

- Arc Rating: 8 cal/cm<sup>2</sup>
- CAT 2
- Fabric/Material: 4.4 oz. Aramid blend
- Inherently flame resistant, FR protection will not wash/wear out
- Double layer per CDC guidelines
- Uses moisture management technology
- Soft knit adjustable ear loops maximize comfort and optimize fit
- Nose wire for improved fit
- Made in the USA