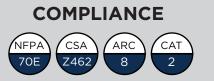

## **FEATURES:**

- Arc Rating: 8 cal/cm<sup>2</sup>
- CAT 2
- Fabric/Material: 4.4 oz. Aramid blend
- Inherently flame resistant, FR protection will not wash/wear out
- Double layer per CDC guidelines
- Uses moisture management technology
- Soft knit adjustable ear loops maximize comfort and optimize fit
- Nose wire for improved fit
- Made in the USA